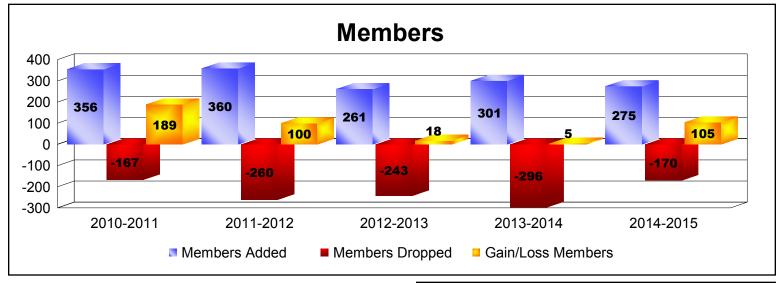

| Year      | New<br>Clubs | Dropped<br>Clubs | Gain/<br>Loss          | New<br>Members | Charter<br>Members | Reinstate<br>Members | Transfer<br>Members | Total<br>Member | Total<br>Members | Gain/<br>Loss |
|-----------|--------------|------------------|------------------------|----------------|--------------------|----------------------|---------------------|-----------------|------------------|---------------|
|           |              |                  | Clubs                  |                |                    |                      |                     | Added           | Dropped          | Members       |
| 2010-2011 | 5            | -1               | 4                      | 153            | 162                | 34                   | 7                   | 356             | -167             | 189           |
| 2011-2012 | 5            | 0                | 5                      | 142            | 159                | 51                   | 8                   | 360             | -260             | 100           |
| 2012-2013 | 4            | -3               | 1                      | 160            | 95                 | 3                    | 3                   | 261             | -243             | 18            |
| 2013-2014 | 4            | -1               | 3                      | 112            | 150                | 30                   | 9                   | 301             | -296             | 5             |
| 2014-2015 | 2            | -1               | 1                      | 207            | 53                 | 5                    | 10                  | 275             | -170             | 105           |
| Average   | 4            | -1               | 3                      | 155            | 124                | 25                   | 7                   | 311             | -227             | 83            |
| Clubs     |              |                  |                        |                |                    |                      |                     |                 |                  |               |
| 2010-2011 |              | )11              | 2011-2012<br>New Clubs |                | 2012-20            |                      |                     |                 | 2014-2015        |               |